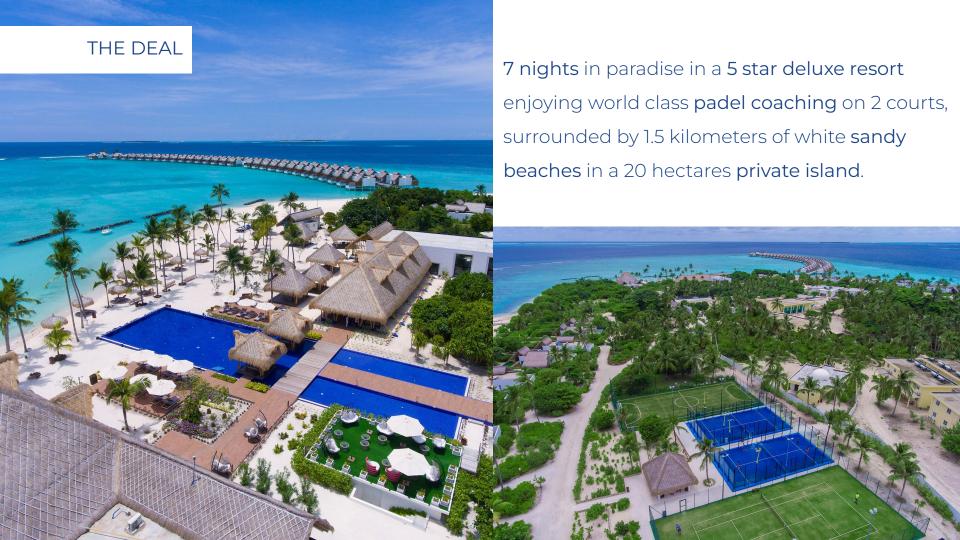

## THE ULTIMATE PADEL HOLIDAY

Emerald Maldives Resort & Spa 12th - 19th of November 2022

## WHAT'S INCLUDED?

- 7 nights accommodation (different villa categories available)
- Deluxe All-Inclusive\*
- Round Trip Seaplane Transfers
- Daily private padel coaching with Mauri Andrini & Jose Landeta
- Friendly matches & tournaments
- Boat excursion