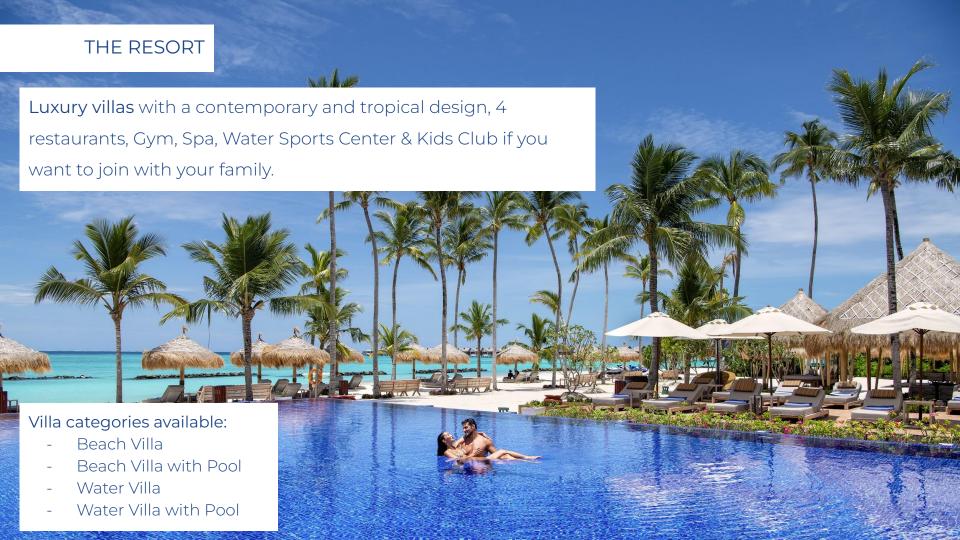

Bathroom exterior Garden 15 sqm Bathroom and walk-in closet 36 sqm Bedroom 40 sqm Covered Patio 18 sqm Open Patio 18 sqm

Price per person: 5.560 € Double occupancy 6.700 € Single occupancy

Open Patio 18 sqm Pool 5x3 mt

Price per person: 6.050 €

7.390 €

Double occupancy

Single occupancy

Patio 48 sqm

Price per person: 5.750 €

Double occupancy

6.950 € Single occupancy