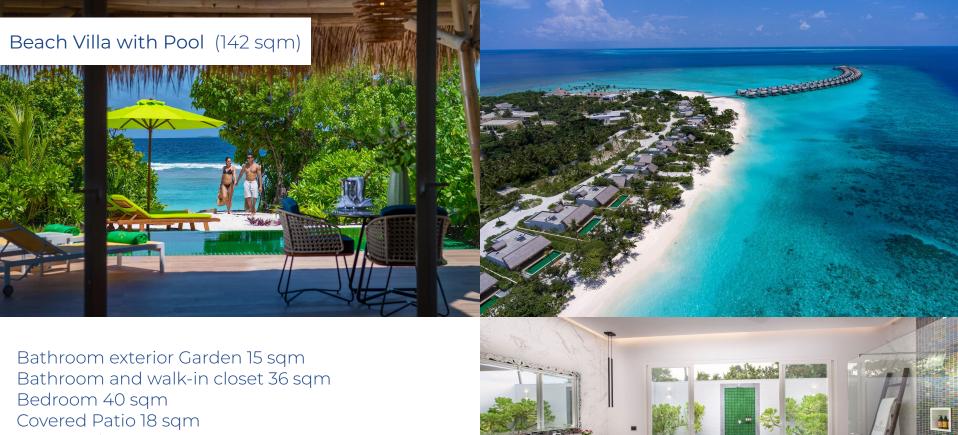

Bathroom exterior Garden 15 sqm Bathroom and walk-in closet 36 sqm Bedroom 40 sqm Covered Patio 18 sqm Open Patio 18 sqm

Price per person: 5.560 € Double occupancy 6.700 € Single occupancy

Open Patio 18 sqm Pool 5x3 mt